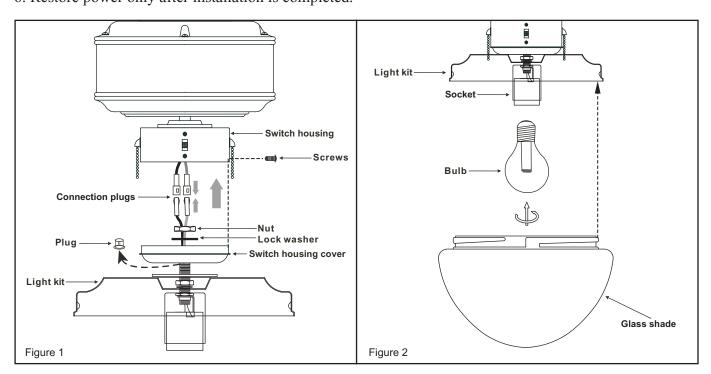

**NOTE:** This light kit is for use only with "Fan Motor" SKU#518-596 AND sku#518-696; it is not intended to use with any other Hampton Bay fan models.

- 1. Remove the plug in bottom of fan's switch housing cover. Feed 2 wires from top of light kit fitter through hole in bottom of fan's switch housing cover. Fitter's threaded conduit should screw into the switch housing cover, then secure the light kit onto the detachable switch housing cover with lock washer and nut provided. (Figure 1)
- 2. Make polarized wire connection for 2 light kit wires to 2 wires inside the switch housing that are marked "FOR LIGHT", connect white to white wires and black to blue wires.(Figure 1)
- 3. Install the detachable switch housing cover to the switch housing with 3 screws provided. (Figure 1)
- 4. Install light bulb into socket (provided). Bulb should not exceed the wattage rating on the light kit.(Figure 2)
- 5. Install the glass shade by carefully turning it clockwise until snug. **DO NOT OVERTIGHTEN.**
- 6. Restore power only after installation is completed.